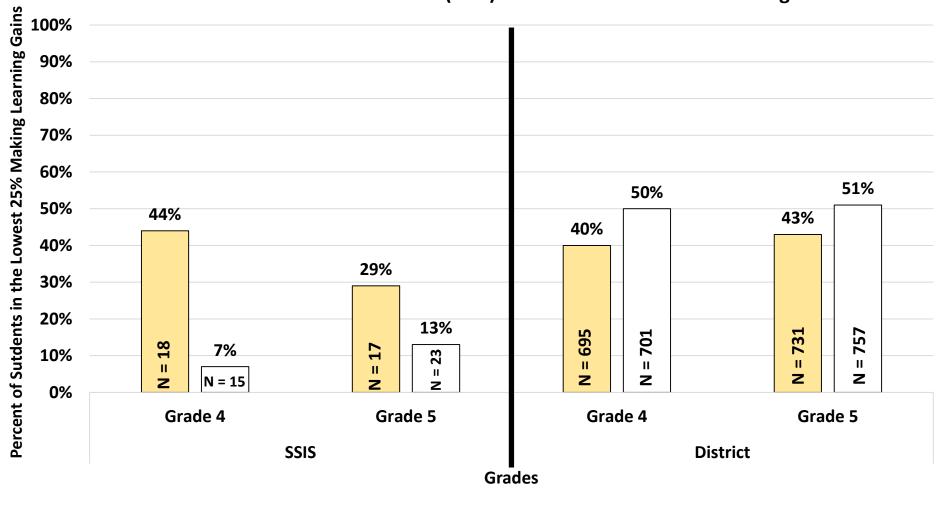

Research, Assessment & Evaluation

Suncoast School of Innovative Studies (SSIS) FSA ELA Lowest 25% Learning Gains

□ SY15-16 □ SY16-17

Research, Hesessment & Tvaluation

Suncoast School of Innovative Studies (SSIS) FSA ELA Lowest 25% Learning Gains