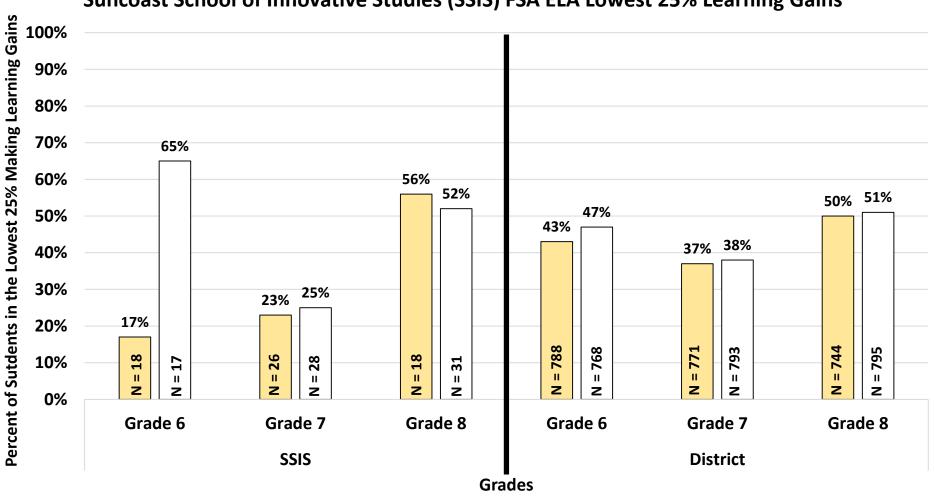

Research, Assessment & Evaluation

Suncoast School of Innovative Studies (SSIS) FSA ELA Lowest 25% Learning Gains

□ SY15-16 □ SY16-17

Research, Hesessment & Tvaluation

Suncoast School of Innovative Studies (SSIS) FSA ELA Lowest 25% Learning Gains