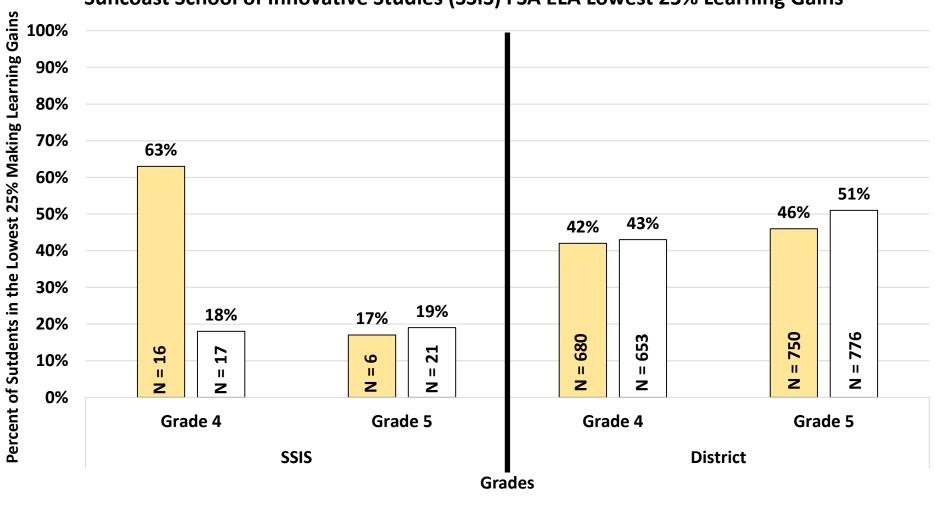

Research, Assessment & Evaluation

Suncoast School of Innovative Studies (SSIS) FSA ELA Lowest 25% Learning Gains

□ SY15-16 □ SY16-17

Research, Hesessment & Tvaluation

Suncoast School of Innovative Studies (SSIS) FSA ELA Lowest 25% Learning Gains