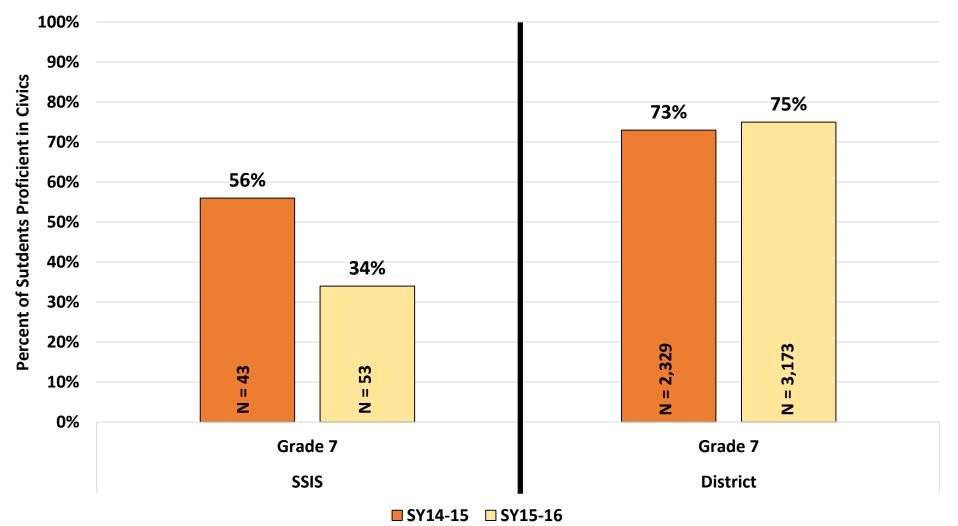

🗖 SY14-15 🛛 SY15-16 🖓 SY16-17

Suncoast School of Innovative Studies (SSIS) Civics EOC Proficiency

esearch. Hesessment & Traluation

Suncoast School of Innovative Studies (SSIS) Middle School Acceleration Points