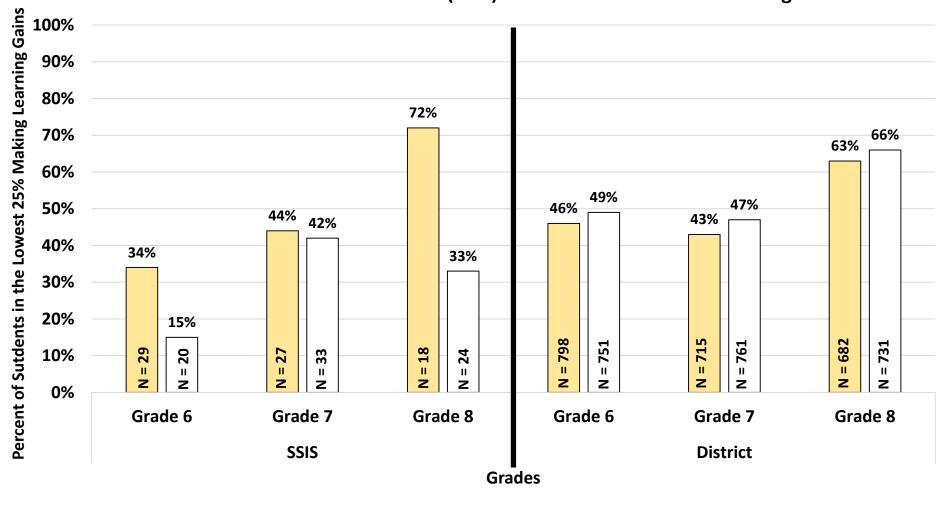

Research, Assessment & Evaluation

Suncoast School of Innovative Studies (SSIS) FSA ELA Lowest 25% Learning Gains

□ SY15-16 □ SY16-17

Research, Hesessment & Tvaluation

Suncoast School of Innovative Studies (SSIS) FSA ELA Lowest 25% Learning Gains