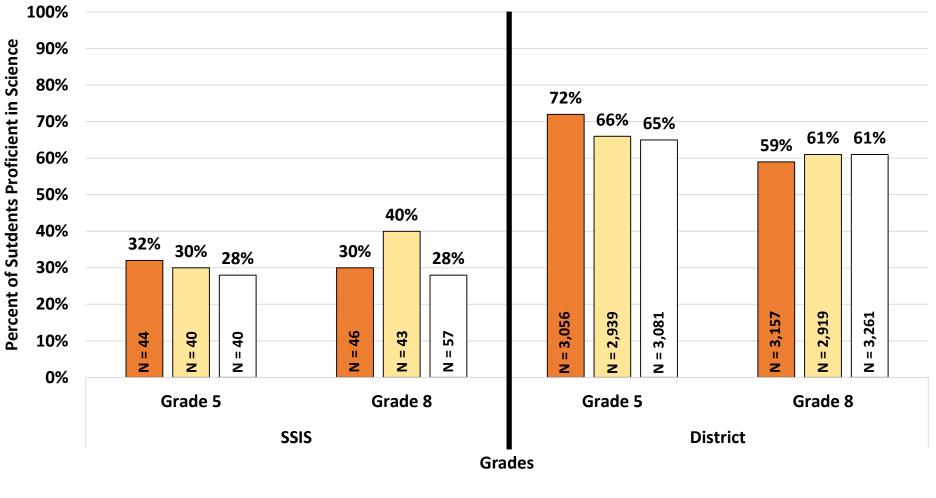

Suncoast School of Innovative Studies (SSIS) FSA Math Lowest 25% Learning Gains

esearch, Fessessment & Traluation

□ SY15-16 □ SY16-17

Suncoast School of Innovative Studies (SSIS) Science Proficiency

esearch. Hesessment & Tvaluation