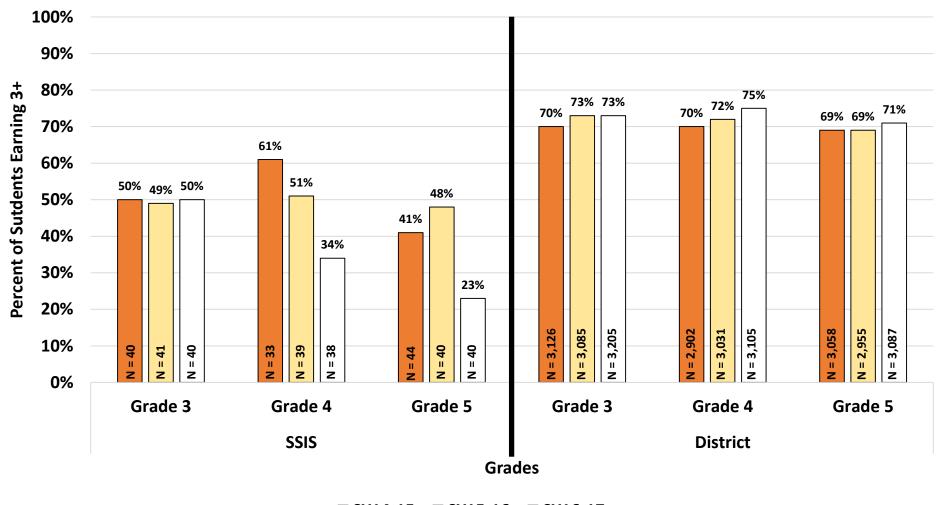

🗖 SY14-15 🛛 SY15-16 🖓 SY16-17

Suncoast School of Innovative Studies (SSIS) Civics EOC Proficiency

esearch. Hesessment & Traluation

Suncoast School of Innovative Studies (SSIS) Middle School Acceleration Points